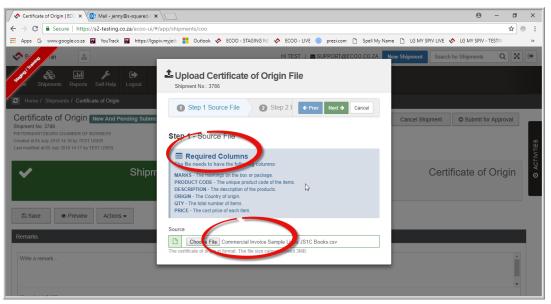

|                                                                                                          | <u>^</u> |            |
| Link To Commercial Invoice                                                                                                                                                                                      |                                                                                                          | *        | •          |

The following screen pops up below. Ensure that your .csv file has the required columns. Your file' headings may be different, but must be able to map to and match the information required by the system. Choose your source file saved on your computer.



Page | 21

Once you have chosen your source file, click "NEXT"

The following screen pops to enable you to map the file. If the dropdown menu is empty, it means you have to "Create New Mapping"

| Certificate of Origin   ECC × O Mail - jenny@s-squared ×