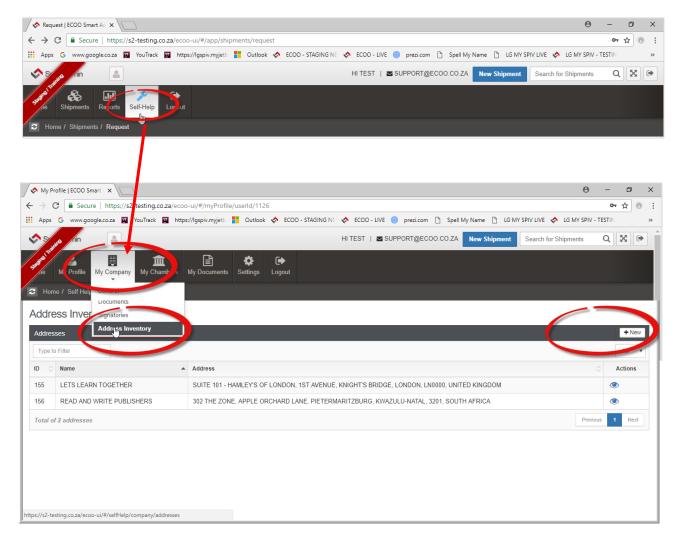

#### 1.3 EXPORTER DETAILS

Enter the Exporter's Details. (If you click on the "Search" button encircled, you will be taken to the Address Library for your company. If you complete the Exporter's Details there, then in future you go fetch the Address and it will put it into the fields for you. All users within the Company can share this address library. Note that it is a copy and paste feature, so if you need to edit anything within a specific shipment you can copy it across and edit it in the Shipment only. If there is a permanent change to the Exporter's details, you will edit the information in the actual Address Library. (Address Library is accessed at any time by going to "Self-help" and then selecting "My Company" from the next Menu Bar and then selecting "Address Inventory."