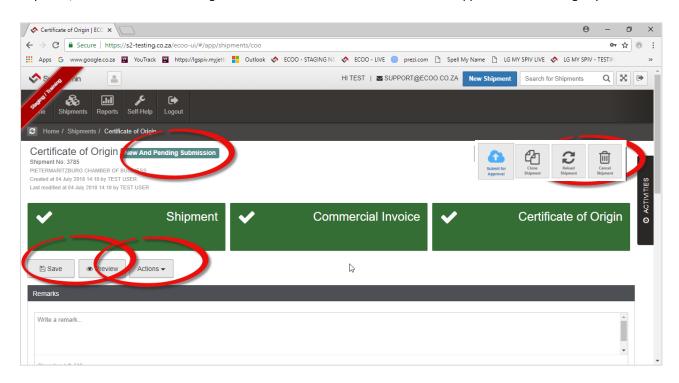

as per Option 1 above, after you had manually captured you lines. Click on "Save" to save your COO, then PREVIEW before submitting to the Chamber for approval.

## SUBMIT FOR APPROVAL

If all in order go back to the Shipment and then click on the "SUBMIT FOR APPROVAL BUTTON" You will receive an email advising you that your shipment was successfully sent through to the Chamber.

Also note the STATUS of your shipment is "NEW and PENDING SUBMISSION". Once you submit for approval, the STATUS changes to "SUBMITTED AND PENDING CHAMBER APPROVAL" When they receive the email advising them that you are requesting approval, as soon as a person within the chamber takes ownership of approving the shipment, then the status will change to "UNDER CHAMBER REVIEW" and then "Approved and Pending Payment."



As soon as the Chamber have approved the Shipment, you will receive an email advising that shipment updated. Click on view shipment in order to "Download Bundle" (Commercial Invoice and Certificate of Origin). Print COO in colour for originals and black and white for copies of the COO.

| ECOO   Shipment Notification   Shipment 3785 Approved                                                                         |                                                                   |
|-------------------------------------------------------------------------------------------------------------------------------|-------------------------------------------------------------------|
| ECOO Smart Admin (TEST)<br>Today, 6:57 AM<br>Jennifer Scott, Jennifer Scott *